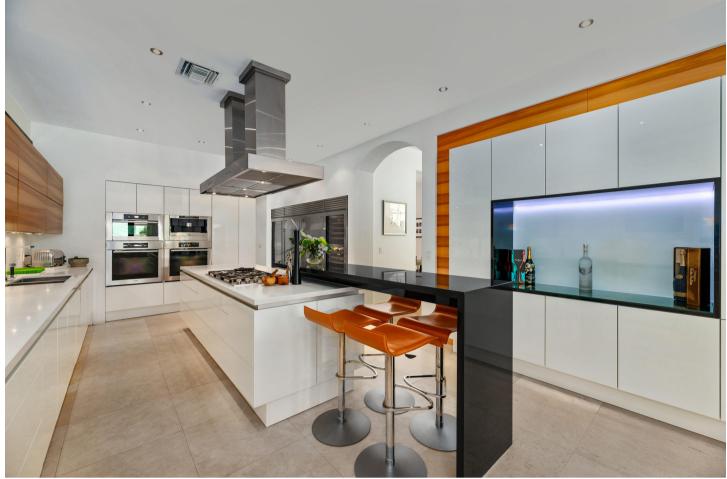

Exquisite taste and modern design converge in this pool home set in the heart of Wellington's equestrian community. Top-of-the-line finishes and well-appointed furnishings include a Flos Marcel Chandelier in the living room, Poggen Pohl electric kitchen cabinets, a commercial Sub-Zero refrigerator and freezer, double Sub-Zero wine fridges, as well as Miele ovens, gas range, and dishwasher. Six bedrooms and five bathrooms make this a perfect choice for a family, while the marble pool deck and chef's kitchen are ideal for entertaining. The master suite is reminiscent of five-star accommodations with a spa-like master bathroom and custom built-in closets. A rare offering within Wellington's Equestrian Club!